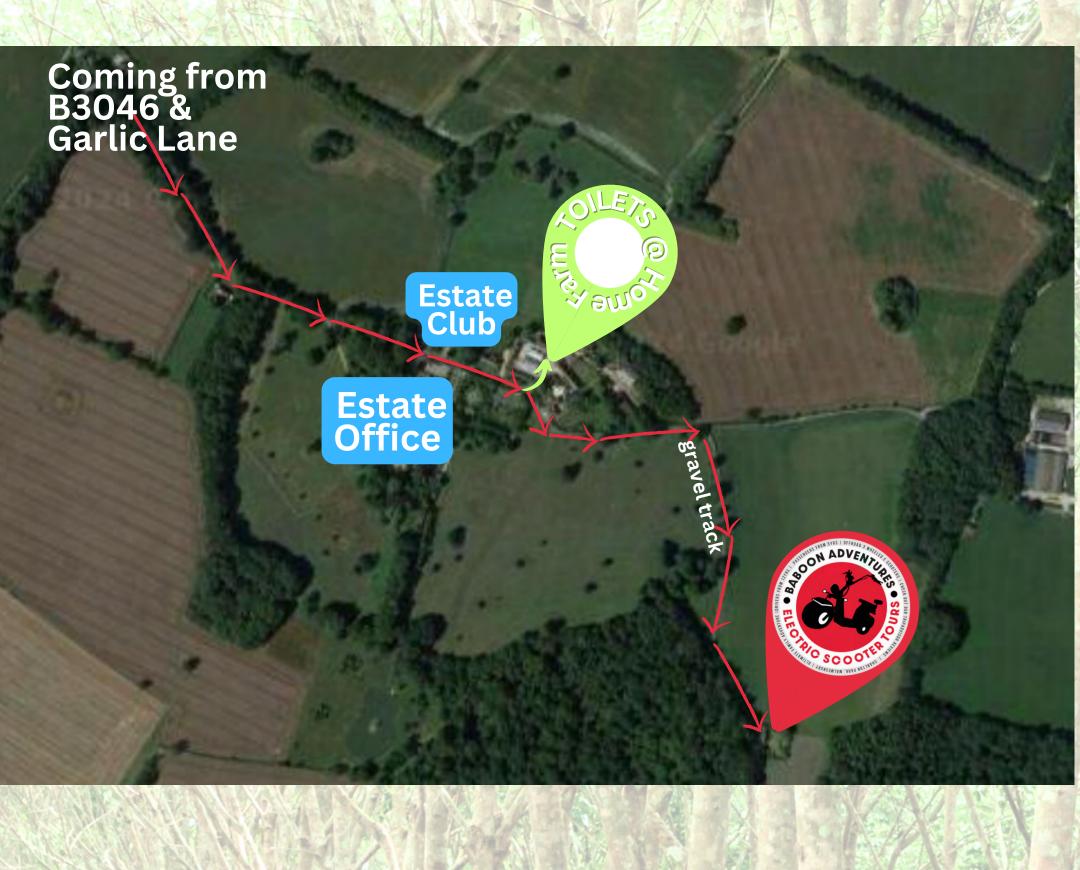

### **Once arriving near Farleigh Wallop**

## Carry on through the village and past the Estate office

#### Bear right and follow the road

## TOILETS

Toilets are in farmyard signed "HOME FARM"

.

08 I II

III

to **BABOON** 

DVENTURES

#### We're located down the gravel track into the valley (It is signed as "Footpath only" but our parking is down the bottom!)

### MAP