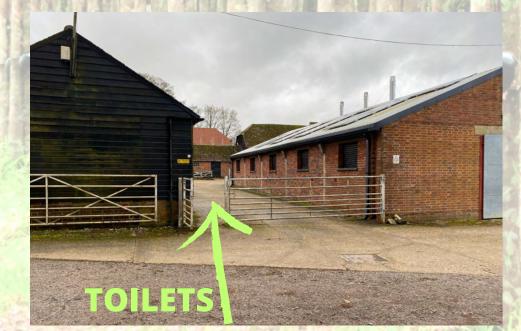

## TOILETS

Toilets are in farmyard signed "HOME FARM"

.

08 I II

III

to **BABOON** 

DVENTURES