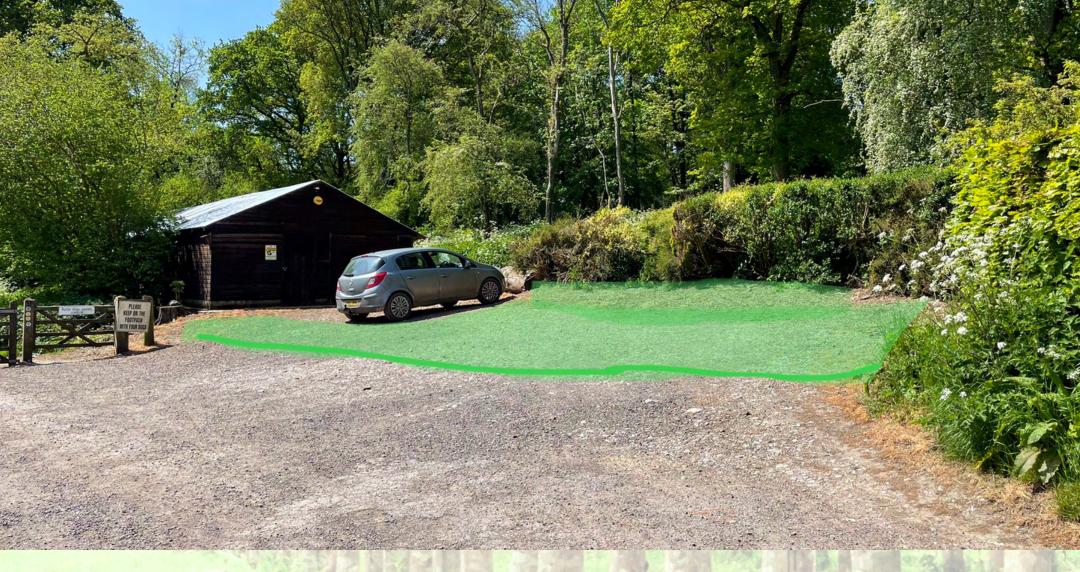

### **Parking** Please park on the RIGHT HAND SIDE ONLY (green area) We have limited parking area so please maximise space!

-DO NOT block the neighbouring houses or access to and from the Gate Vehicles that block may be towed by the farm!