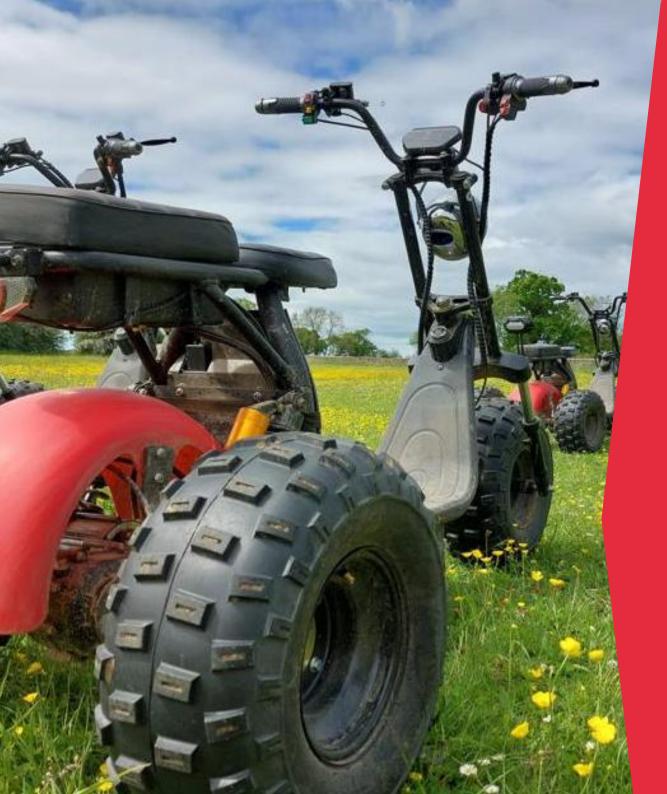

### **THE ADVENTURE**

On arrival you will meet your guides, sign in and recieve your helmets.

Join a safety brief and a test ride with clear instructions from our guides. (+-20mins)

The controls are simple and suitable for all levels of experience. Get confident in our test ride field before heading on tour.

Test your skills down our technical trails (optional for confident groups) and explore some of the Cotswolds woodlands.

Try out the awesome electric acceleration on the open sections and get full speed at 'The Dip'.