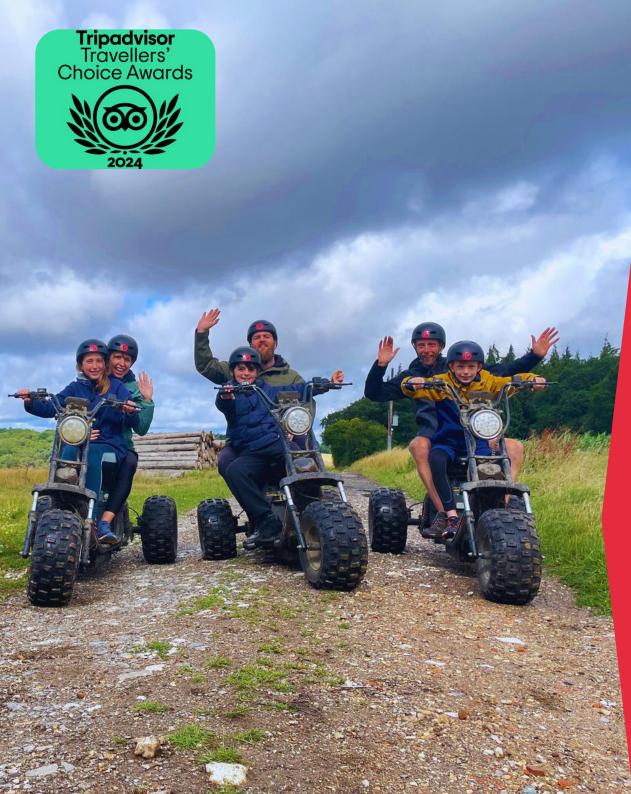

#### Baboon Adventures offers thrilling, team-building experiences for corporate groups at the scenic Charlton Park Estate.

Tackle forest trails, countryside paths, and open fields on our private electric scooter adventures

Our tours are beginner-friendly, with full safety briefings and expert guides to keep things smooth and stress-free.

Whether you're a seasoned rider or a first-timer, it's all about riding together, sharing laughs, and making memories. Our guides will be there to snap the best moments along the way.