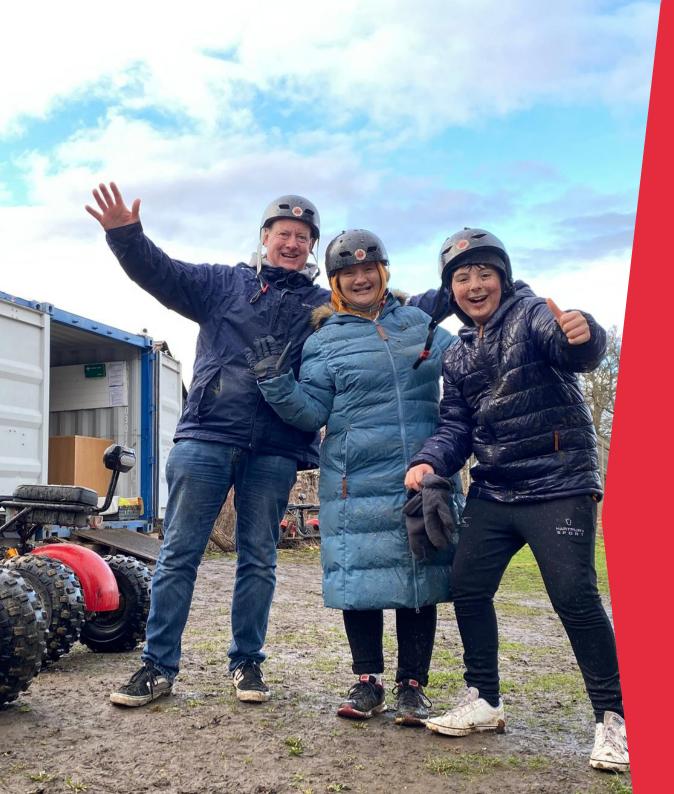

### **THE ADVENTURE**

On arrival you will meet your guides, sign in and recieve your helmets.

Join a safety brief and a test ride with clear instructions from our guides. (+-20mins)

The controls are simple and suitable for all levels of experience. Get confident in our test ride field before heading on tour.

## WHO CAN JOIN?

We can take a driver from 12 years, and a passenger from 5 years old.

Absolutely no experience required, the large majority of our customers come with zero previous experience. Whether as a driver or a passenger, we cater to all.