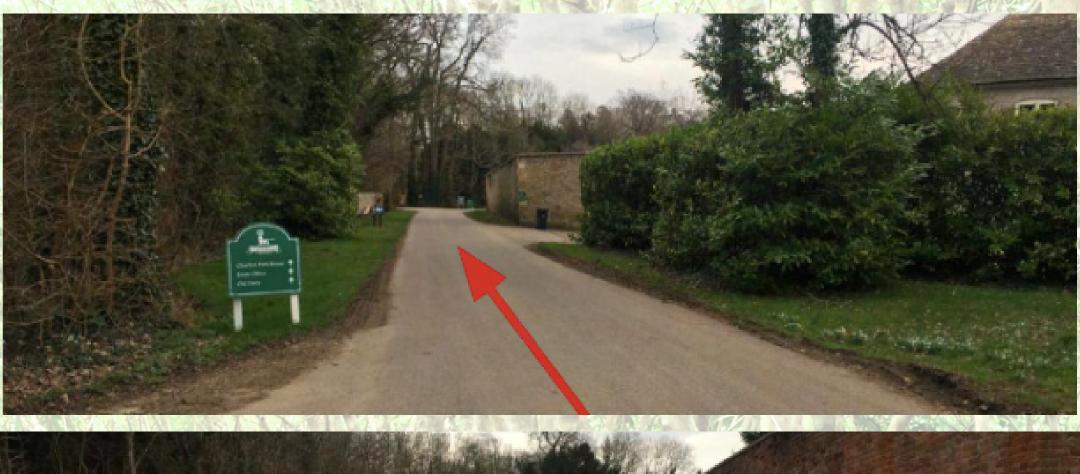

### When Turning into the Estate

Make sure you turn into 'Charlton Park Estate Business Park' off the A429 (Crudwell Road)

(Also signed towards 'Auto Barn' + 'Car Wash')

#### **Once in the Estate** Head straight on until the road bears right (+-150 meters) (following the high red brick wall on the right)

Follow the brick wall until it ends on right hand side (+- 100 meters) and immediately take small turning right onto gravel track with trees either side of entrance (yes... it looks like it leads nowhere!) -Follow this track down (+- 150 meters) until you see the Baboon Adventures' Base (blue shipping containers)