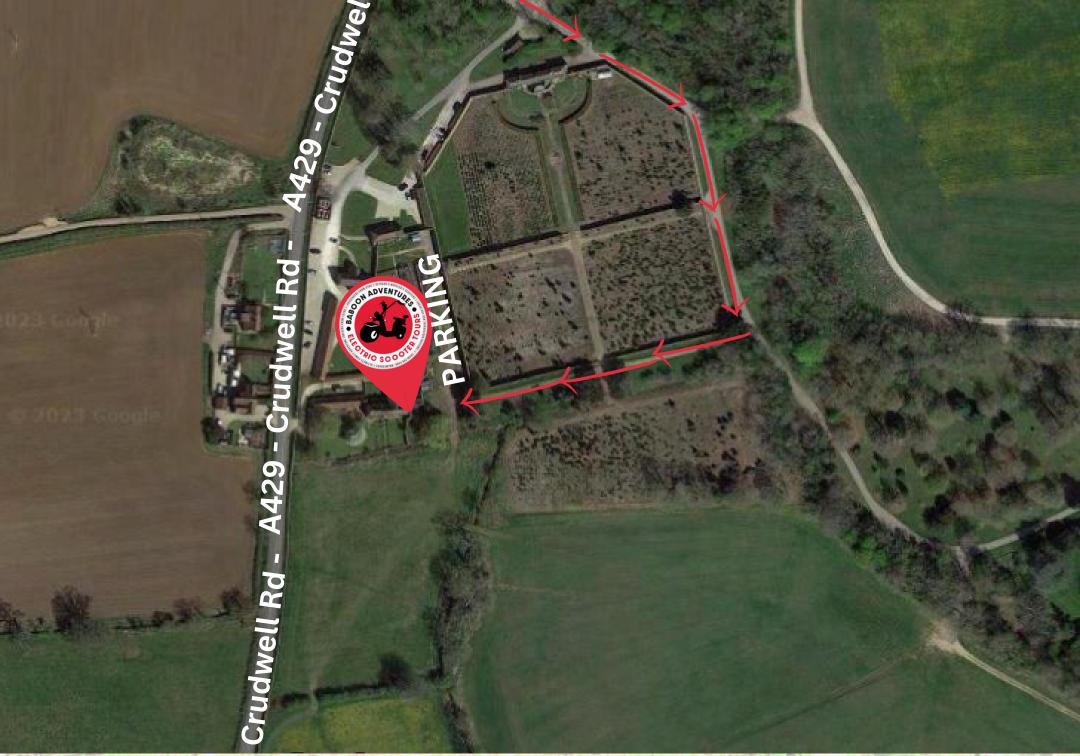

#### **Once in the Estate** Head straight on until the road bears right (+-150 meters) (following the high red brick wall on the right)

Follow the brick wall until it ends on right hand side (+- 100 meters) and immediately take small turning right onto gravel track with trees either side of entrance (yes... it looks like it leads nowhere!) -Follow this track down (+- 150 meters) until you see the Baboon Adventures' Base (blue shipping containers)

## -Parking on your right hand side (opposite the blue containers) next to the brick wall

(If you arrive at the stables/estate office, you have gone too far! Turn around until you arrive back at the high red brick wall)